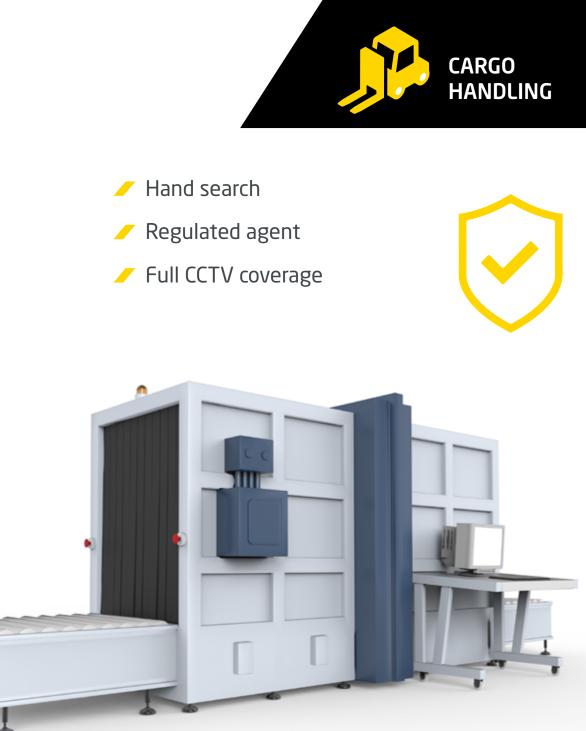

## SECURING

- 3 X-Ray devices with own personnel (trained and certified)
- SPX by ETD (Explosive Trace Detection)
- SPX by EDD
   (Explosive Detection Dogs)
- SPX by RASCO

(Remote Air Sampling for Canine Olfaction)

#### HIGH VALUE / PHARMA

- GDP certification
- Warehouses manned 24/7/365
- Full CCTV coverage and alarm system

CARGO HANDLING

- / Regulated agent
- External emergency supply
- / Air lock
- / Truck dock

FSR Certified Site