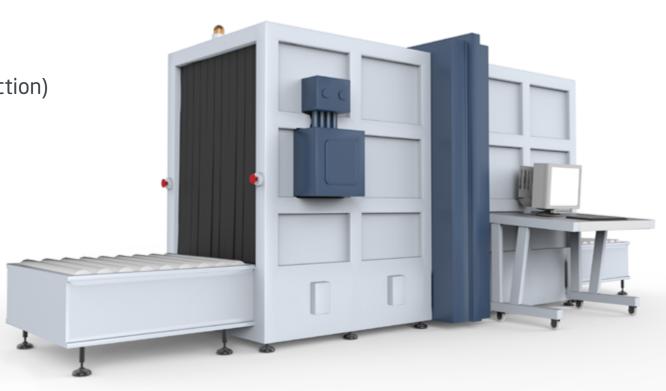

#### **SECURING**

- 3 X-Ray devices with own personnel (trained and certified)
- SPX by ETD (Explosive Trace Detection)
- SPX by EDD (Explosive Detection Dogs)
- SPX by RASCO (Remote Air Sampling for Canine Olfaction)

- Hand search
- Regulated agent
- Full CCTV coverage

## CUSTOMIZED SECURISATION SOLUTIONS

AIRCARGO LOGISTICS

- SPX by ETD (Explosive Trace Detection)
- SPX by EDD (Explosive Detection Dogs)
- SPX by RASCO (Remote Air Sampling for Canine Olfaction)