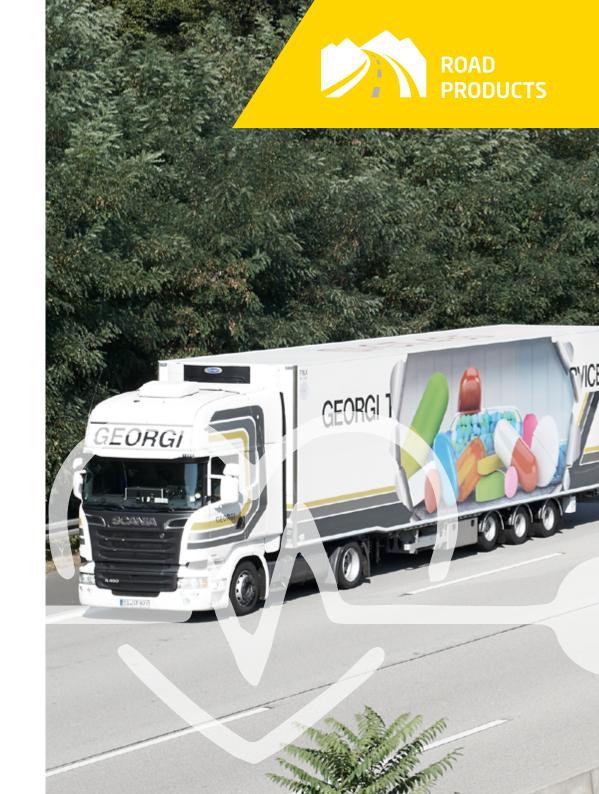

### **OVERLAND**

ROAD PRODUCTS

- Point to point transport
- Anywhere anytime
- Any kind of commodity

- ✓ Variety of trailers available
- 24/7/365 serving your needs
- ✓ ADR class 1-9 possible

### **LONG LINER**

ROAD PRODUCTS

- Length 25,25 m
- 6 ULD
- CO₂ reduction

- Fuel reduction up to 30%
- Traffic possible in DE/BeNeLux/CZ/ Scandinavia
- + 50 % volume